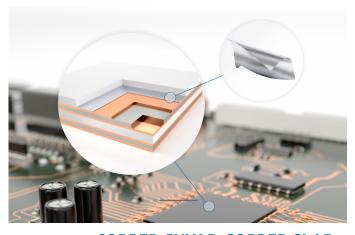

## COPPER-INVAR-COPPER CLAD + METAL FOIL

Copper-Invar-Copper clad has been introduced into the PCB industry to reinforce the PCB and control expansion, especially in high temperature environments and CTE mismatches when different materials are joined together. Foil is perfect for soldering because of its pureness. It fits tailormate to your requirements.

## **Advantages:**

- Minimizing thermal expansion coefficient and connecting similar materials
- > Low thermal coefficient
- > Thermal management
- > Superior dimensional stability