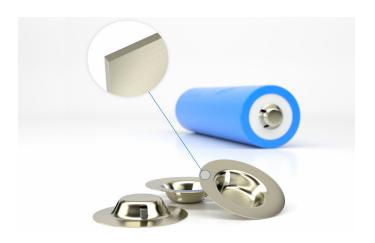

## PURE NICKEL STRIPS FOR ANODE CAPS FOR BATTERIES

FOR ANODE CAPS FOR BAI TERIES

We produce special custom solutions for you which are suitable for standard tabs and connecting plates (stacks). Our portfolio covers cold-rolled Nickel strips, slit to narrow strips or wider sheets. Thickness range from 2.0 mm to 0.1 mm.